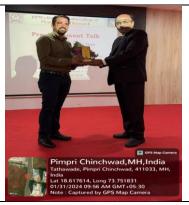

Felicitation of Mr. Viraj Pai, Assistant Manager Production

Felicitation Mr. Amit Khanvilkar, Human Relation Specialist

Pre-placement Talk

Pre-placement Talk

Personal Interview

Personal Interview

Team Sanofi

#### 2) Mr. Amit Khanvilkar, Human Relation Specialist

Principal Dr. K R Khandelwal Felicitated the Guests. The interview was started with Pre-placement presentation wherein the company policies, departments in the company and growth prospectus was explained to participants. It was followed by Personal Interview round.