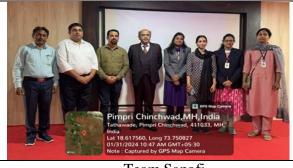

Felicitation of Mr. Viraj Pai, Assistant Manager Production

Felicitation Mr. Amit Khanvilkar, Human Relation Specialist

Pre-placement Talk

Pre-placement Talk

Personal Interview

Personal Interview

Team Sanofi

Team Sanofi and Participants

Prof. Manisha Chavan, Prof. Manjiri Shastri and Prof. Bharati Gawai coordinated the interview process.

Dr. K. R. Khandelwal Principal Prof. Anil Tankar, Coordinator Training, Placement & Career Counselling Cell