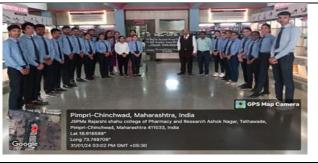

Team Sanofi and Participants

Prof. Manisha Chavan, Prof. Manjiri Shastri and Prof. Bharati Gawai coordinated the interview process.

Dr. K. R. Khandelwal Principal Prof. Anil Tankar, Coordinator Training, Placement & Career Counselling Cell