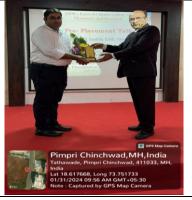

Felicitation of Mr. Viraj Pai, Assistant Manager Production

Felicitation Mr. Amit Khanvilkar, Human Relation Specialist

Pre-placement Talk

Pre-placement Talk

Personal Interview

Personal Interview

Team Sanofi

#### 1) Mr. Viraj Pai, Assistant Manager Production